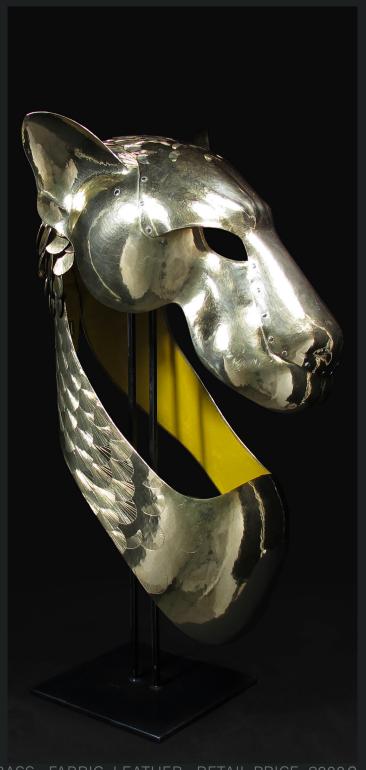

## GIOM

P. 2 : INTRODUCTION

P. 3 - 9 , IMAGES, MATERIALS, PRICES

.....

Guillaume AIRIAUD Böcklerstr. 2 10969 Berlin

hello@guillaume-airiaud.com T +49 (0) 176 6136 2999 www.guillaume-airiaud.com The masks are created by smithing brass into animal like head pieces. They are complemented with teeth, bones, fur or feathers, and embellished with leather. They are entirely handmade. Flat pieces of brass sheets are cut according to studied patterns, polished, smithed with the use of variously shaped hammers and anvils, and occasionally engraved. The completed parts are then assembled by rivets. Finally, leather linings are tailored and applied to the inner surfaces of the pieces, and extended into saddle stiched strap bands.

Sculptures or jewelery, they are fitted to human heads and can thus be both exhibited as art objects on their iron stands or worn as accessories. The specificity of the pieces comes from observing the anatomies of animals and insects in order to combine them with human features. All the process of transforming the metal has in itself an organic penchant. The precious character of the final objects and the intention of enbodying expressions of animalistic features make them evocative of ritualistic purposes.

He lives and works in Berlin.

EOPARD-SWAN - BRASS , FABRIC, LEATHER - RETAIL PRICE: 8000€

PIRANHA - BRASS , FISH TEETH, LEATHER - RETAIL PRICE: 2600€

DRAGON - BRASS, LEATHER - RETAIL PRICE: 2600€ SOLD

ELEPHANT - BRASS, FUR, LEATHER - RETAIL PRICE: 2600€