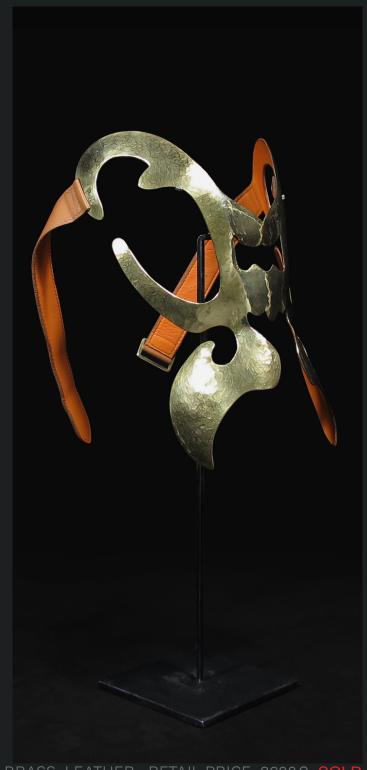

## GIOM

P. 2 : INTRODUCTION

P. 3 - 9 , IMAGES, MATERIALS, PRICES

.....

Guillaume AIRIAUD Böcklerstr. 2 10969 Berlin

hello@guillaume-airiaud.com T +49 (0) 176 6136 2999 www.guillaume-airiaud.com The masks are created by smithing brass into animal like head pieces. They are complemented with teeth, bones, fur or feathers, and embellished with leather. They are entirely handmade. Flat pieces of brass sheets are cut according to studied patterns, polished, smithed with the use of variously shaped hammers and anvils, and occasionally engraved. The completed parts are then assembled by rivets. Finally, leather linings are tailored and applied to the inner surfaces of the pieces, and extended into saddle stiched strap bands.

Sculptures or jewelery, they are fitted to human heads and can thus be both exhibited as art objects on their iron stands or worn as accessories. The specificity of the pieces comes from observing the anatomies of animals and insects in order to combine them with human features. All the process of transforming the metal has in itself an organic penchant. The precious character of the final objects and the intention of enbodying expressions of animalistic features make them evocative of ritualistic purposes.

He lives and works in Berlin.

EOPARD-SWAN - BRASS , FABRIC, LEATHER - RETAIL PRICE: 8000€

PIRANHA - BRASS , FISH TEETH, LEATHER - RETAIL PRICE: 2600€

DRAGON - BRASS, LEATHER - RETAIL PRICE: 2600€ SOLD

ELEPHANT - BRASS, FUR, LEATHER - RETAIL PRICE: 2600€