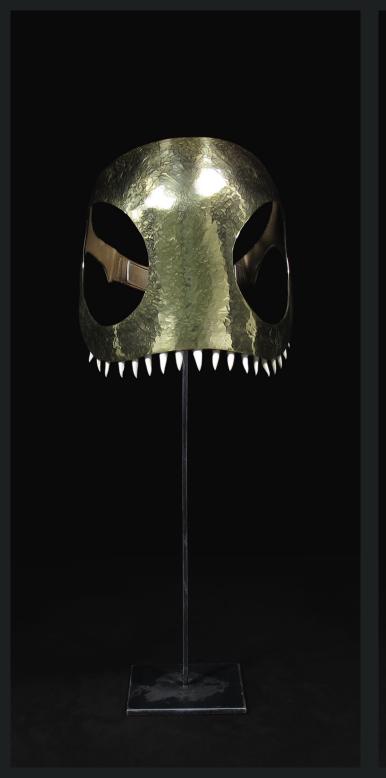

## GIOM

P. 2 : INTRODUCTION

P. 3 - 9 , IMAGES, MATERIALS, PRICES

.....

Guillaume AIRIAUD Böcklerstr. 2 10969 Berlin

hello@guillaume-airiaud.com T +49 (0) 176 6136 2999 www.guillaume-airiaud.com The masks are created by smithing brass into animal like head pieces. They are complemented with teeth, bones, fur or feathers, and embellished with leather. They are entirely handmade. Flat pieces of brass sheets are cut according to studied patterns, polished, smithed with the use of variously shaped hammers and anvils, and occasionally engraved. The completed parts are then assembled by rivets. Finally, leather linings are tailored and applied to the inner surfaces of the pieces, and extended into saddle stiched strap bands.

Sculptures or jewelery, they are fitted to human heads and can thus be both exhibited as art objects on their iron stands or worn as accessories. The specificity of the pieces comes from observing the anatomies of animals and insects in order to combine them with human features. All the process of transforming the metal has in itself an organic penchant. The precious character of the final objects and the intention of enbodying expressions of animalistic features make them evocative of ritualistic purposes.

He lives and works in Berlin.

EOPARD-SWAN - BRASS , FABRIC, LEATHER - RETAIL PRICE: 8000€

PIRANHA - BRASS , FISH TEETH, LEATHER - RETAIL PRICE: 2600€

DRAGON - BRASS, LEATHER - RETAIL PRICE: 2600€ SOLD

ELEPHANT - BRASS, FUR, LEATHER - RETAIL PRICE: 2600€