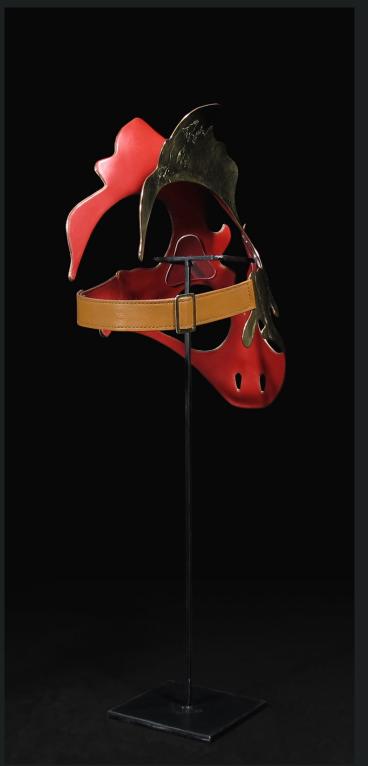

## GIOM

P. 2 : INTRODUCTION

P. 3 - 9 , IMAGES, MATERIALS, PRICES

.....

Guillaume AIRIAUD Böcklerstr. 2 10969 Berlin

hello@guillaume-airiaud.com T +49 (0) 176 6136 2999 www.guillaume-airiaud.com The masks are created by smithing brass into animal like head pieces. They are complemented with teeth, bones, fur or feathers, and embellished with leather. They are entirely handmade. Flat pieces of brass sheets are cut according to studied patterns, polished, smithed with the use of variously shaped hammers and anvils, and occasionally engraved. The completed parts are then assembled by rivets. Finally, leather linings are tailored and applied to the inner surfaces of the pieces, and extended into saddle stiched strap bands.

Sculptures or jewelery, they are fitted to human heads and can thus be both exhibited as art objects on their iron stands or worn as accessories. The specificity of the pieces comes from observing the anatomies of animals and insects in order to combine them with human features. All the process of transforming the metal has in itself an organic penchant. The precious character of the final objects and the intention of enbodying expressions of animalistic features make them evocative of ritualistic purposes.

He lives and works in Berlin.

EOPARD-SWAN - BRASS , FABRIC, LEATHER - RETAIL PRICE: 8000€

PIRANHA - BRASS , FISH TEETH, LEATHER - RETAIL PRICE: 2600€

DRAGON - BRASS, LEATHER - RETAIL PRICE: 2600€ SOLD

ELEPHANT - BRASS, FUR, LEATHER - RETAIL PRICE: 2600€