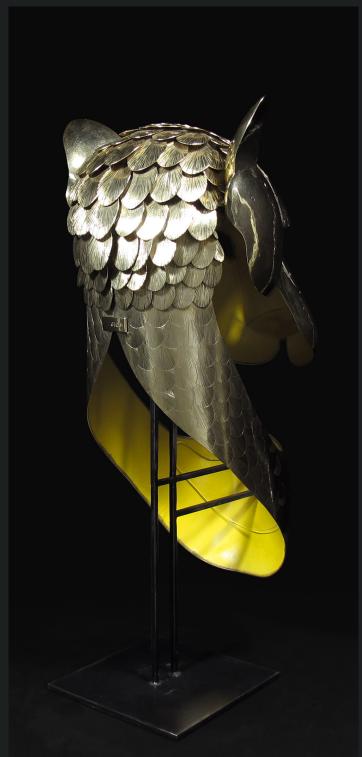

## GIOM

P. 2 : INTRODUCTION

P. 3 - 9 , IMAGES, MATERIALS, PRICES

.....

Guillaume AIRIAUD Böcklerstr. 2 10969 Berlin

hello@guillaume-airiaud.com T +49 (0) 176 6136 2999 www.guillaume-airiaud.com The masks are created by smithing brass into animal like head pieces. They are complemented with teeth, bones, fur or feathers, and embellished with leather. They are entirely handmade. Flat pieces of brass sheets are cut according to studied patterns, polished, smithed with the use of variously shaped hammers and anvils, and occasionally engraved. The completed parts are then assembled by rivets. Finally, leather linings are tailored and applied to the inner surfaces of the pieces, and extended into saddle stiched strap bands.

Sculptures or jewelery, they are fitted to human heads and can thus be both exhibited as art objects on their iron stands or worn as accessories. The specificity of the pieces comes from observing the anatomies of animals and insects in order to combine them with human features. All the process of transforming the metal has in itself an organic penchant. The precious character of the final objects and the intention of enbodying expressions of animalistic features make them evocative of ritualistic purposes.

He lives and works in Berlin.

EOPARD-SWAN - BRASS , FABRIC, LEATHER - RETAIL PRICE: 8000€

PIRANHA - BRASS , FISH TEETH, LEATHER - RETAIL PRICE: 2600€

DRAGON - BRASS, LEATHER - RETAIL PRICE: 2600€ SOLD

ELEPHANT - BRASS, FUR, LEATHER - RETAIL PRICE: 2600€