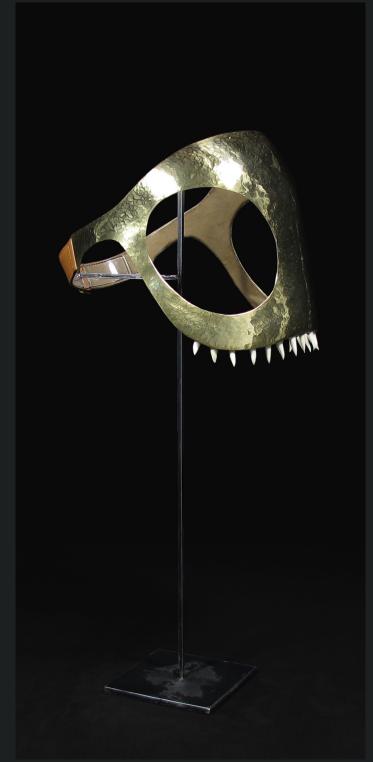

## GIOM

P. 2 : INTRODUCTION

P. 3 - 9 , IMAGES, MATERIALS, PRICES

.....

Guillaume AIRIAUD Böcklerstr. 2 10969 Berlin

hello@guillaume-airiaud.com T +49 (0) 176 6136 2999 www.guillaume-airiaud.com The masks are created by smithing brass into animal like head pieces. They are complemented with teeth, bones, fur or feathers, and embellished with leather. They are entirely handmade. Flat pieces of brass sheets are cut according to studied patterns, polished, smithed with the use of variously shaped hammers and anvils, and occasionally engraved. The completed parts are then assembled by rivets. Finally, leather linings are tailored and applied to the inner surfaces of the pieces, and extended into saddle stiched strap bands.

Sculptures or jewelery, they are fitted to human heads and can thus be both exhibited as art objects on their iron stands or worn as accessories. The specificity of the pieces comes from observing the anatomies of animals and insects in order to combine them with human features. All the process of transforming the metal has in itself an organic penchant. The precious character of the final objects and the intention of enbodying expressions of animalistic features make them evocative of ritualistic purposes.

He lives and works in Berlin.

EOPARD-SWAN - BRASS , FABRIC, LEATHER - RETAIL PRICE: 8000€

PIRANHA - BRASS , FISH TEETH, LEATHER - RETAIL PRICE: 2600€

DRAGON - BRASS, LEATHER - RETAIL PRICE: 2600€ SOLD

ELEPHANT - BRASS, FUR, LEATHER - RETAIL PRICE: 2600€