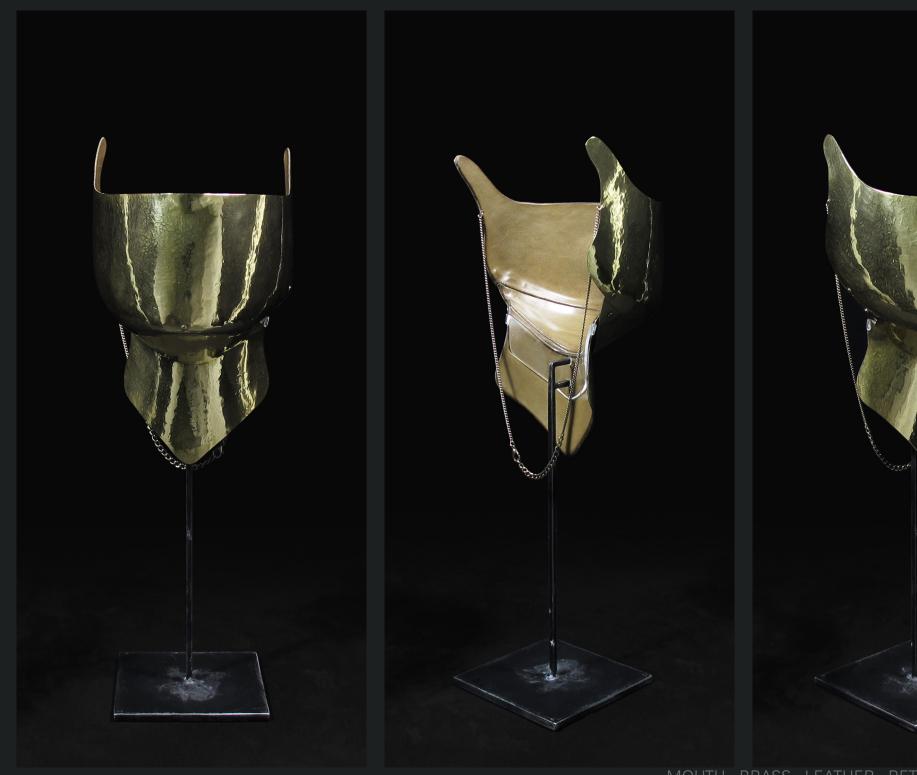

## GIOM

P. 2 : INTRODUCTION

P. 3 - 9 , IMAGES, MATERIALS, PRICES

.....

Guillaume AIRIAUD Böcklerstr. 2 10969 Berlin

hello@guillaume-airiaud.com T +49 (0) 176 6136 2999 www.guillaume-airiaud.com The masks are created by smithing brass into animal like head pieces. They are complemented with teeth, bones, fur or feathers, and embellished with leather. They are entirely handmade. Flat pieces of brass sheets are cut according to studied patterns, polished, smithed with the use of variously shaped hammers and anvils, and occasionally engraved. The completed parts are then assembled by rivets. Finally, leather linings are tailored and applied to the inner surfaces of the pieces, and extended into saddle stiched strap bands.

Sculptures or jewelery, they are fitted to human heads and can thus be both exhibited as art objects on their iron stands or worn as accessories. The specificity of the pieces comes from observing the anatomies of animals and insects in order to combine them with human features. All the process of transforming the metal has in itself an organic penchant. The precious character of the final objects and the intention of enbodying expressions of animalistic features make them evocative of ritualistic purposes.

NSECT - BRASS, LEATHER - RETAIL PRICE: 2600€ SOI