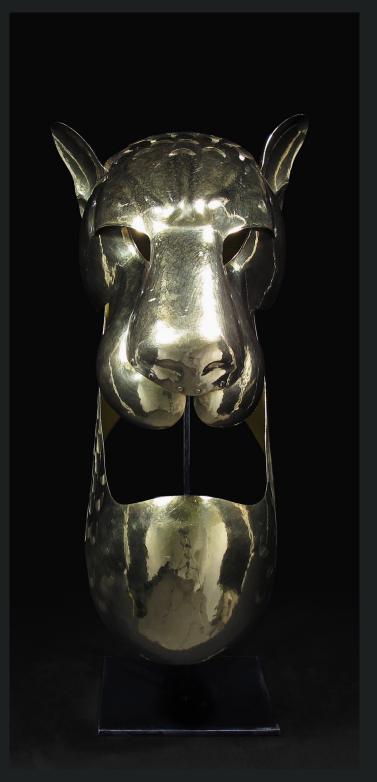

## GIOM

P. 2 : INTRODUCTION

P. 3 - 9 , IMAGES, MATERIALS, PRICES

.....

Guillaume AIRIAUD Böcklerstr. 2 10969 Berlin

hello@guillaume-airiaud.com T +49 (0) 176 6136 2999 www.guillaume-airiaud.com The masks are created by smithing brass into animal like head pieces. They are complemented with teeth, bones, fur or feathers, and embellished with leather. They are entirely handmade. Flat pieces of brass sheets are cut according to studied patterns, polished, smithed with the use of variously shaped hammers and anvils, and occasionally engraved. The completed parts are then assembled by rivets. Finally, leather linings are tailored and applied to the inner surfaces of the pieces, and extended into saddle stiched strap bands.

Sculptures or jewelery, they are fitted to human heads and can thus be both exhibited as art objects on their iron stands or worn as accessories. The specificity of the pieces comes from observing the anatomies of animals and insects in order to combine them with human features. All the process of transforming the metal has in itself an organic penchant. The precious character of the final objects and the intention of enbodying expressions of animalistic features make them evocative of ritualistic purposes.

He lives and works in Berlin.

EOPARD-SWAN - BRASS , FABRIC, LEATHER - RETAIL PRICE: 8000€

PIRANHA - BRASS , FISH TEETH, LEATHER - RETAIL PRICE: 2600€

DRAGON - BRASS, LEATHER - RETAIL PRICE: 2600€ SOLD

ELEPHANT - BRASS, FUR, LEATHER - RETAIL PRICE: 2600€