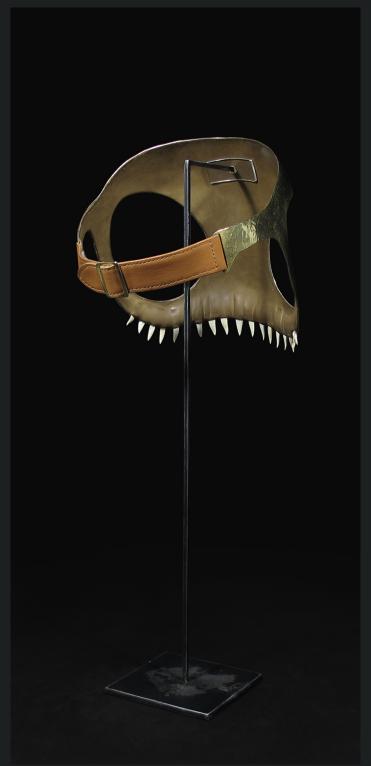

## GIOM

P. 2 : INTRODUCTION

P. 3 - 9 , IMAGES, MATERIALS, PRICES

.....

Guillaume AIRIAUD Böcklerstr. 2 10969 Berlin

hello@guillaume-airiaud.com T +49 (0) 176 6136 2999 www.guillaume-airiaud.com The masks are created by smithing brass into animal like head pieces. They are complemented with teeth, bones, fur or feathers, and embellished with leather. They are entirely handmade. Flat pieces of brass sheets are cut according to studied patterns, polished, smithed with the use of variously shaped hammers and anvils, and occasionally engraved. The completed parts are then assembled by rivets. Finally, leather linings are tailored and applied to the inner surfaces of the pieces, and extended into saddle stiched strap bands.

Sculptures or jewelery, they are fitted to human heads and can thus be both exhibited as art objects on their iron stands or worn as accessories. The specificity of the pieces comes from observing the anatomies of animals and insects in order to combine them with human features. All the process of transforming the metal has in itself an organic penchant. The precious character of the final objects and the intention of enbodying expressions of animalistic features make them evocative of ritualistic purposes.

He lives and works in Berlin.

EOPARD-SWAN - BRASS , FABRIC, LEATHER - RETAIL PRICE: 8000€

PIRANHA - BRASS , FISH TEETH, LEATHER - RETAIL PRICE: 2600€

DRAGON - BRASS, LEATHER - RETAIL PRICE: 2600€ SOLD

ELEPHANT - BRASS, FUR, LEATHER - RETAIL PRICE: 2600€