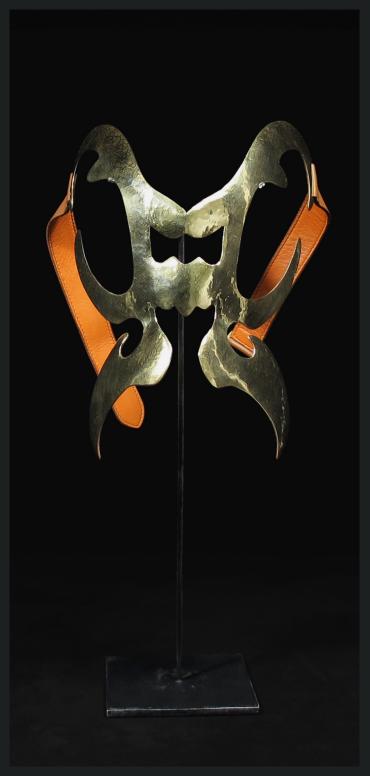

## GIOM

P. 2 : INTRODUCTION

P. 3 - 9 , IMAGES, MATERIALS, PRICES

.....

Guillaume AIRIAUD Böcklerstr. 2 10969 Berlin

hello@guillaume-airiaud.com T +49 (0) 176 6136 2999 www.guillaume-airiaud.com The masks are created by smithing brass into animal like head pieces. They are complemented with teeth, bones, fur or feathers, and embellished with leather. They are entirely handmade. Flat pieces of brass sheets are cut according to studied patterns, polished, smithed with the use of variously shaped hammers and anvils, and occasionally engraved. The completed parts are then assembled by rivets. Finally, leather linings are tailored and applied to the inner surfaces of the pieces, and extended into saddle stiched strap bands.

Sculptures or jewelery, they are fitted to human heads and can thus be both exhibited as art objects on their iron stands or worn as accessories. The specificity of the pieces comes from observing the anatomies of animals and insects in order to combine them with human features. All the process of transforming the metal has in itself an organic penchant. The precious character of the final objects and the intention of enbodying expressions of animalistic features make them evocative of ritualistic purposes.

He lives and works in Berlin.

EOPARD-SWAN - BRASS , FABRIC, LEATHER - RETAIL PRICE: 8000€

PIRANHA - BRASS , FISH TEETH, LEATHER - RETAIL PRICE: 2600€

DRAGON - BRASS, LEATHER - RETAIL PRICE: 2600€ SOLD

ELEPHANT - BRASS, FUR, LEATHER - RETAIL PRICE: 2600€