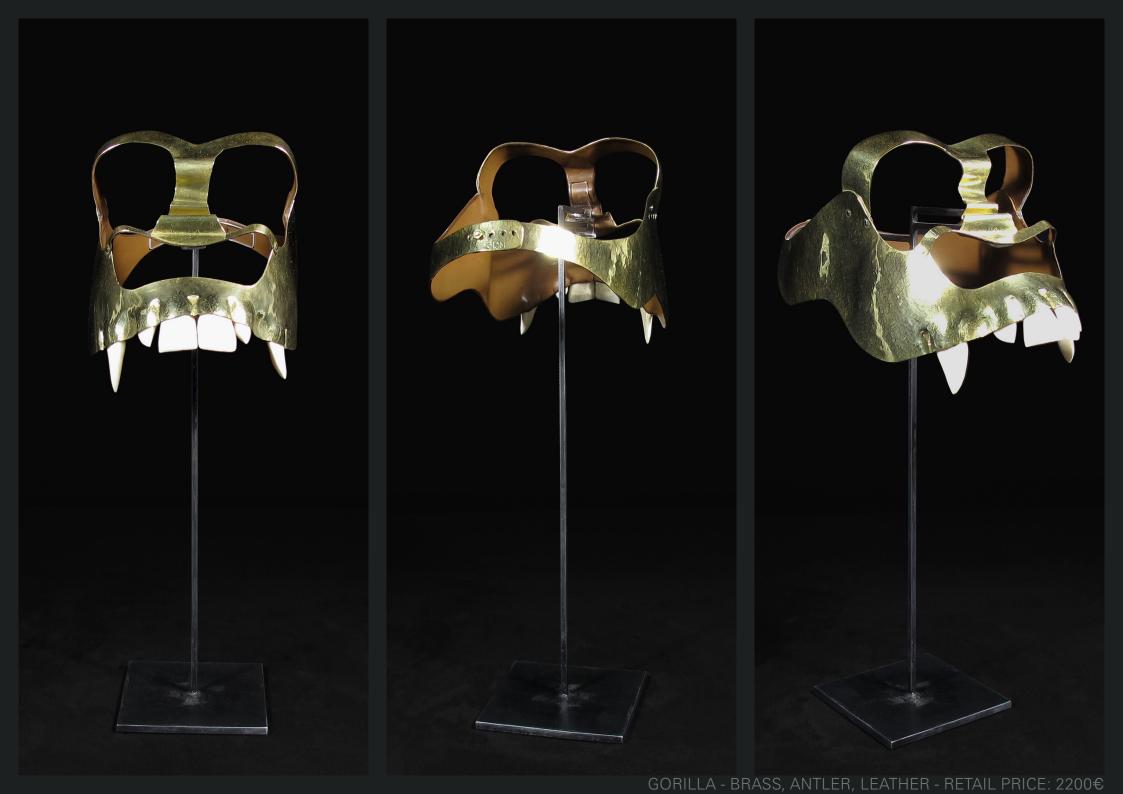

## GIOM

P. 2 : INTRODUCTION

P. 3 - 9 , IMAGES, MATERIALS, PRICES

.....

Guillaume AIRIAUD Böcklerstr. 2 10969 Berlin

hello@guillaume-airiaud.com T +49 (0) 176 6136 2999 www.guillaume-airiaud.com The masks are created by smithing brass into animal like head pieces. They are complemented with teeth, bones, fur or feathers, and embellished with leather. They are entirely handmade. Flat pieces of brass sheets are cut according to studied patterns, polished, smithed with the use of variously shaped hammers and anvils, and occasionally engraved. The completed parts are then assembled by rivets. Finally, leather linings are tailored and applied to the inner surfaces of the pieces, and extended into saddle stiched strap bands.

Sculptures or jewelery, they are fitted to human heads and can thus be both exhibited as art objects on their iron stands or worn as accessories. The specificity of the pieces comes from observing the anatomies of animals and insects in order to combine them with human features. All the process of transforming the metal has in itself an organic penchant. The precious character of the final objects and the intention of enbodying expressions of animalistic features make them evocative of ritualistic purposes.