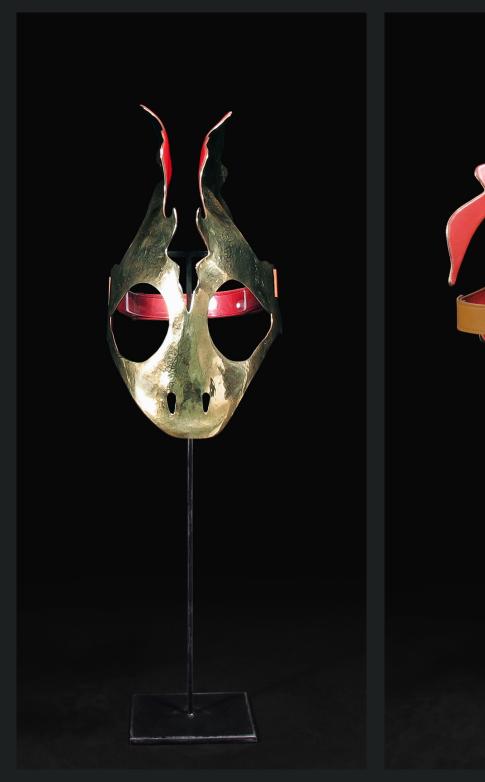

## GIOM

P. 2 : INTRODUCTION

P. 3 - 9 , IMAGES, MATERIALS, PRICES

.....

Guillaume AIRIAUD Böcklerstr. 2 10969 Berlin

hello@guillaume-airiaud.com T +49 (0) 176 6136 2999 www.guillaume-airiaud.com The masks are created by smithing brass into animal like head pieces. They are complemented with teeth, bones, fur or feathers, and embellished with leather. They are entirely handmade. Flat pieces of brass sheets are cut according to studied patterns, polished, smithed with the use of variously shaped hammers and anvils, and occasionally engraved. The completed parts are then assembled by rivets. Finally, leather linings are tailored and applied to the inner surfaces of the pieces, and extended into saddle stiched strap bands.

Sculptures or jewelery, they are fitted to human heads and can thus be both exhibited as art objects on their iron stands or worn as accessories. The specificity of the pieces comes from observing the anatomies of animals and insects in order to combine them with human features. All the process of transforming the metal has in itself an organic penchant. The precious character of the final objects and the intention of enbodying expressions of animalistic features make them evocative of ritualistic purposes.

He lives and works in Berlin.

EOPARD-SWAN - BRASS , FABRIC, LEATHER - RETAIL PRICE: 8000€

PIRANHA - BRASS , FISH TEETH, LEATHER - RETAIL PRICE: 2600€

DRAGON - BRASS, LEATHER - RETAIL PRICE: 2600€ SOLD

ELEPHANT - BRASS, FUR, LEATHER - RETAIL PRICE: 2600€