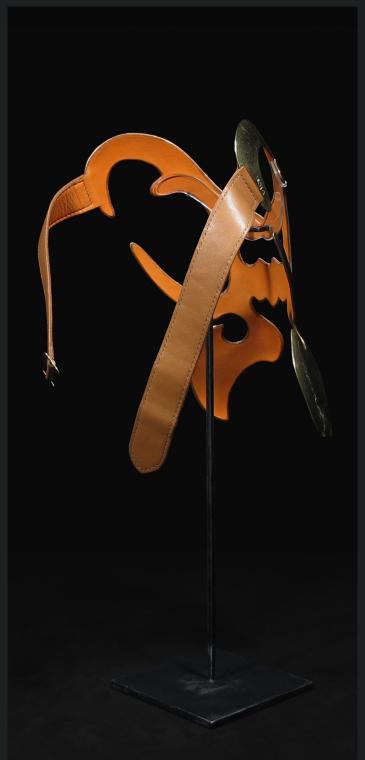

## GIOM

P. 2 : INTRODUCTION

P. 3 - 9 , IMAGES, MATERIALS, PRICES

.....

Guillaume AIRIAUD Böcklerstr. 2 10969 Berlin

hello@guillaume-airiaud.com T +49 (0) 176 6136 2999 www.guillaume-airiaud.com The masks are created by smithing brass into animal like head pieces. They are complemented with teeth, bones, fur or feathers, and embellished with leather. They are entirely handmade. Flat pieces of brass sheets are cut according to studied patterns, polished, smithed with the use of variously shaped hammers and anvils, and occasionally engraved. The completed parts are then assembled by rivets. Finally, leather linings are tailored and applied to the inner surfaces of the pieces, and extended into saddle stiched strap bands.

Sculptures or jewelery, they are fitted to human heads and can thus be both exhibited as art objects on their iron stands or worn as accessories. The specificity of the pieces comes from observing the anatomies of animals and insects in order to combine them with human features. All the process of transforming the metal has in itself an organic penchant. The precious character of the final objects and the intention of enbodying expressions of animalistic features make them evocative of ritualistic purposes.

He lives and works in Berlin.

EOPARD-SWAN - BRASS , FABRIC, LEATHER - RETAIL PRICE: 8000€

PIRANHA - BRASS , FISH TEETH, LEATHER - RETAIL PRICE: 2600€

DRAGON - BRASS, LEATHER - RETAIL PRICE: 2600€ SOLD

ELEPHANT - BRASS, FUR, LEATHER - RETAIL PRICE: 2600€