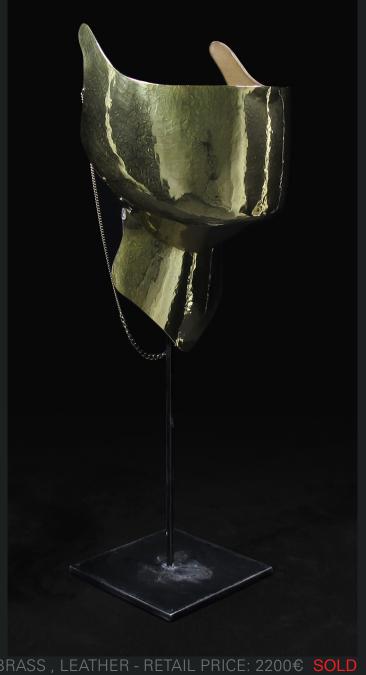

## GIOM

P. 2 : INTRODUCTION

P. 3 - 9 , IMAGES, MATERIALS, PRICES

.....

Guillaume AIRIAUD Böcklerstr. 2 10969 Berlin

hello@guillaume-airiaud.com T +49 (0) 176 6136 2999 www.guillaume-airiaud.com The masks are created by smithing brass into animal like head pieces. They are complemented with teeth, bones, fur or feathers, and embellished with leather. They are entirely handmade. Flat pieces of brass sheets are cut according to studied patterns, polished, smithed with the use of variously shaped hammers and anvils, and occasionally engraved. The completed parts are then assembled by rivets. Finally, leather linings are tailored and applied to the inner surfaces of the pieces, and extended into saddle stiched strap bands.

Sculptures or jewelery, they are fitted to human heads and can thus be both exhibited as art objects on their iron stands or worn as accessories. The specificity of the pieces comes from observing the anatomies of animals and insects in order to combine them with human features. All the process of transforming the metal has in itself an organic penchant. The precious character of the final objects and the intention of enbodying expressions of animalistic features make them evocative of ritualistic purposes.

NSECT - BRASS, LEATHER - RETAIL PRICE: 2600€ SOI